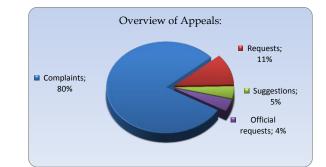

## Overview of Appeals

| 2017              |            |           |            |           |            |            |            |  |  |
|-------------------|------------|-----------|------------|-----------|------------|------------|------------|--|--|
|                   | January    | February  | March      | April     | May        | June       | Total      |  |  |
| Complaints        | 85         | 67        | 81         | 70        | 96         | 117        | 516        |  |  |
| Requests          | 17         | 16        | 9          | 12        | 7          | 10         | 71         |  |  |
| Suggestions       | 5          | 8         | 7          | 1         | 3          | 4          | 28         |  |  |
| Official requests | 5          | 7         | 5          | 7         | 4          | 0          | 28         |  |  |
| Total of month    | <u>112</u> | <u>98</u> | <u>102</u> | <u>90</u> | <u>110</u> | <u>131</u> | <u>643</u> |  |  |