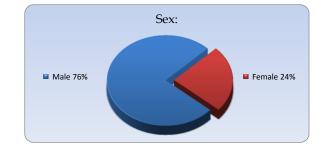

| 2017           |            |           |           |           |           |            |            |  |
|----------------|------------|-----------|-----------|-----------|-----------|------------|------------|--|
|                | January    | February  | March     | April     | May       | June       | Total      |  |
| Male           | 92         | 83        | 70        | 55        | 71        | 90         | 461        |  |
| Female         | 19         | 15        | 23        | 27        | 24        | 36         | 144        |  |
| Total of month | <u>111</u> | <u>98</u> | <u>93</u> | <u>82</u> | <u>95</u> | <u>126</u> | <u>605</u> |  |