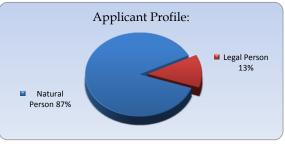

### Applicant Profile

| 2017           |            |           |            |           |            |            |            |  |
|----------------|------------|-----------|------------|-----------|------------|------------|------------|--|
|                | January    | February  | March      | April     | May        | June       | Total      |  |
| Natural Person | 111        | 98        | 93         | 69        | 85         | 105        | 561        |  |
| Legal Person   | 1          | 0         | 9          | 21        | 25         | 26         | 82         |  |
| Total of month | <u>112</u> | <u>98</u> | <u>102</u> | <u>90</u> | <u>110</u> | <u>131</u> | <u>643</u> |  |