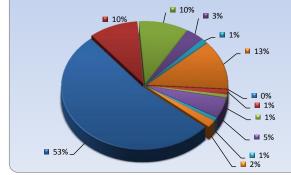

#### Goods & Services

| 2017                   |         |           |       |           |            |            |       |  |  |
|------------------------|---------|-----------|-------|-----------|------------|------------|-------|--|--|
|                        | January | February  | March | April     | May        | June       | Total |  |  |
| Credit cards           | 63      | 60        | 52    | 45        | 58         | 62         | 340   |  |  |
| Bank account           | 1       | 3         | 12    | 16        | 19         | 12         | 63    |  |  |
| Consumer credit        | 18      | 5         | 16    | 9         | 9          | 6          | 63    |  |  |
| Online banking         | 5       | 9         | 2     | 3         | 2          | 2          | 23    |  |  |
| Exchange               | 3       | 2         | 0     | 0         | 1          | 2          | 8     |  |  |
| Debit cards            | 1       | 12        | 15    | 9         | 9          | 35         | 81    |  |  |
| Corporate Credit       | 0       | 0         | 0     | 0         | 0          | 0          | 0     |  |  |
| Urgent money transfers | 3       | 0         | 1     | 0         | 2          | 2          | 8     |  |  |
| Bank deposits          | 2       | 1         | 0     | 1         | 1          | 0          | 5     |  |  |
| Others                 | 11      | 3         | 4     | 6         | 6          | 4          | 34    |  |  |
| Car Loan               | 1       | 0         | 0     | 1         | 2          | 2          | 6     |  |  |
| Mortgage loan          | 4       | 3         | 0     | 0         | 1          | 4          | 12    |  |  |
| Total of month         | 112     | <u>98</u> | 102   | <u>90</u> | <u>110</u> | <u>131</u> | 643   |  |  |

Credit cards
Bank account
Consumer credit
Online banking
Exchange
Debit cards
Corporate Credit
Urgent money transfers
Bank deposits
Others
Car Loan
Mortgage loan