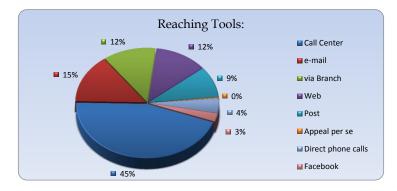

### Reaching Tools

| 2017               |         |           |       |           |            |            |       |  |  |
|--------------------|---------|-----------|-------|-----------|------------|------------|-------|--|--|
|                    | January | February  | March | April     | May        | June       | Total |  |  |
| Call Center        | 59      | 34        | 38    | 38        | 50         | 69         | 288   |  |  |
| e-mail             | 17      | 18        | 14    | 9         | 16         | 19         | 93    |  |  |
| via Branch         | 3       | 9         | 19    | 18        | 16         | 13         | 78    |  |  |
| Web                | 30      | 22        | 7     | 4         | 6          | 9          | 78    |  |  |
| Post               | 2       | 13        | 11    | 14        | 10         | 10         | 60    |  |  |
| Appeal per se      | 0       | 0         | 0     | 1         | 1          | 0          | 2     |  |  |
| Direct phone calls | 0       | 0         | 11    | 4         | 6          | 7          | 28    |  |  |
| Facebook           | 1       | 2         | 2     | 2         | 5          | 4          | 16    |  |  |
| Total of month     | 112     | <u>98</u> | 102   | <u>90</u> | <u>110</u> | <u>131</u> | 643   |  |  |