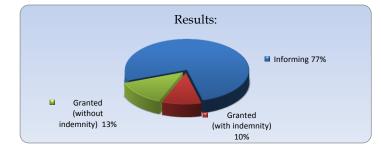

# Results

| 2017                           |           |           |            |           |            |           |            |  |  |
|--------------------------------|-----------|-----------|------------|-----------|------------|-----------|------------|--|--|
|                                | January   | February  | March      | April     | May        | June      | Total      |  |  |
| Informing                      | 83        | 77        | 69         | 69        | 64         | 65        | 427        |  |  |
| Granted (with indemnity)       | 9         | 5         | 8          | 4         | 22         | 9         | 57         |  |  |
| Granted<br>(without indemnity) | 3         | 3         | 24         | 12        | 15         | 17        | 74         |  |  |
| Total of month                 | <u>95</u> | <u>85</u> | <u>101</u> | <u>85</u> | <u>101</u> | <u>91</u> | <u>558</u> |  |  |